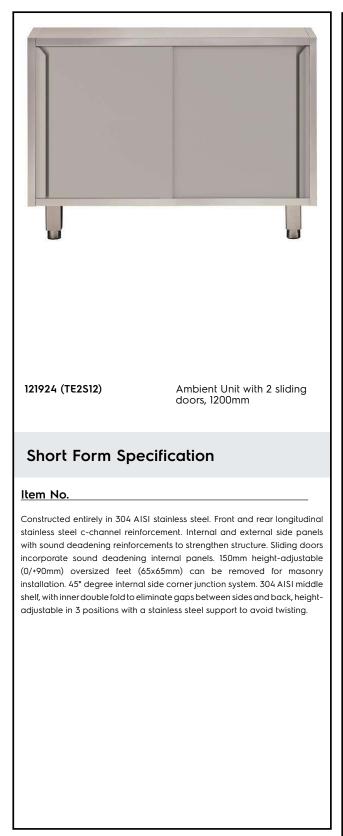

## Modular Preparation 1200 mm Ambient Unit with 2 Sliding Doors

| ITEM #  |  |  |
|---------|--|--|
| MODEL # |  |  |
| NAME #  |  |  |
| SIS #   |  |  |
| AIA #   |  |  |

### Construction

- Front and rear lengthwise stainless steel c-channel reinforcement, 15/10 (16 gauges).
- Sound deadening reinforcements between internal and external side panels to strengthen structure.
- Mounted on 150 mm height adjustable (0/+90 mm) oversized (65x65 mm) feet.
- Internal sides supporting the structure to have 45° degrees internal side corners junction system.
- 30 mm high middle-shelf in AISI 304 stainless steel, height-adjustable in 3 positions, with inner double fold to eliminate gaps between sides and back.
- Made in 304 AISI CrNi 18/10 stainless steel with Scotch Brite finish.
- Sliding doors, with sound deadening internal and external panels, run on the upper part on the s/s bearings and on the lower part on a hidden runner. Doors are easy to remove thus facilitating cleaning procedures.

# Key Information:

| Cabinet width:               |         |
|------------------------------|---------|
| 121924 (TE2S12)              | 1030 mm |
| Cabinet depth:               | 620 mm  |
| Cabinet height:              | 645 mm  |
| N° of doors:                 | 2       |
| Door Type:                   | Sliding |
| External dimensions, Width:  | 1200 mm |
| External dimensions, Depth:  | 680 mm  |
| External dimensions, Height: | 860 mm  |
| Net weight:                  | 79 kg   |